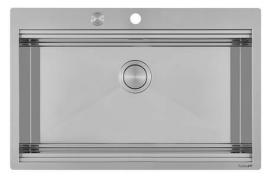

## **RIVA 750**

Kitchen Sinks

Code: N034 F50

RIVA WORKSTATION 806x520 FM 1 BOWL

## GALLERY