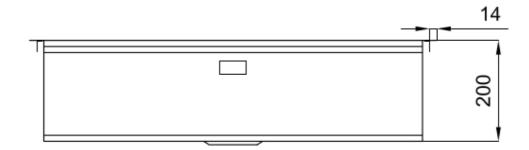

## DETAILS

| Edge/Installation Type | Flush-mount   Top-mount                                         |
|------------------------|-----------------------------------------------------------------|
| Finish                 | Foster brushed                                                  |
| Material               | AISI 304 stainless steel                                        |
| Texture                | Brushed in line                                                 |
| Base                   | 80 cm                                                           |
| Dimensions             | 806 x 520 mm                                                    |
| Standard fittings      | Fixing hooks, gasket, drain, overflow and siphon, boxed packing |
| Mixer holes            | 2 standard holes - 3rd hole on request                          |
| Built-in hole          | View technical data sheet                                       |