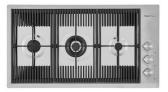

EVIERS RIVA A100 E02



VIDAGE FADE PUSH INOX A407 A16

## Foster

### **OPTIONAL ACCESSORIES**



**CUVETTE PERFOREE INOX** A154 F00 \* only in combination with the accessory A644 F04



**CUVETTE PERFOREE POUR EVIERS RIVA** A156 F00



**GRILLE POR.ASSIETTES INOX** mm214x379 A100 C03 \* only in combination with the accessory A644 A01



**GRILLE PORTE-ASSIETTES INOX** 25x35 A100 A54 \* only in combination with the accessory A644 F04



PLANCHE DE DECOUPE DOUBLE HDPE A644 A01



PLANCHE DE DECOUPE DOUBLE IROKO A644 F04



PLANCHE DE DECOUPE HDPE 27x42 CM A657 F01



**CUVETTE INOX PERFOREE** A151 F00 \* only in combination with the accessory A644 A01



**KIT RÂPES ET PLANCHE DE DECOUPE HDPE** 

A159 A01 \* only in combination with the accessory A644 A01



#### **RECOMMENDED PAIRINGS**



MILANO 3 BRULEURS G680 F00



**POLO** R525 A00