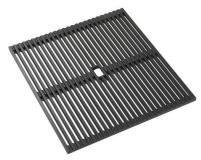

### EQUIPMENT

2 x Black grid Milanello 8100 602 1 x Space Push automatic waste fitting 8407 116

### EQUIPMENT

GRILLE NOIRE POUR EVIERS RIVA A100 E02

VIDAGE FADE PUSH INOX A407 A16