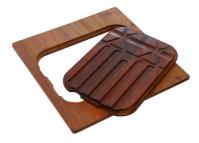

**GRILLE PORTE-ASSIETTES INOX** 25x35 A100 A54 \* only in combination with the accessory A644 F04

PLANCHE DE DECOUPE DOUBLE HDPE A644 A01

PLANCHE DE DECOUPE DOUBLE IROKO A644 F04

PLANCHE DE DECOUPE HDPE 27x42 CM A657 F01

**CUVETTE INOX PERFOREE** A151 F00 \* only in combination with the accessory A644 A01

**KIT RÂPES ET PLANCHE DE DECOUPE HDPE** 

A159 A01 \* only in combination with the accessory A644 A01