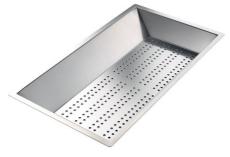

### **OPTIONAL ACCESSORIES**

**CUVETTE PERFOREE INOX** A154 F00 \* only in combination with the accessory A644 F04

**CUVETTE PERFOREE POUR EVIERS RIVA** A156 F00

**GRILLE POR.ASSIETTES INOX** mm214x379 A100 C03 \* only in combination with the accessory A644 A01