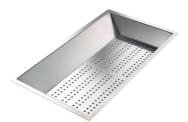

### **OPTIONAL ACCESSORIES**

**CUVETTE PERFOREE INOX** A154 F00 \* only in combination with the accessory A644 F04

**CUVETTE PERFOREE POUR EVIERS RIVA** A156 F00

**GRILLE POR.ASSIETTES INOX** mm214x379 A100 C03 \* only in combination with the accessory A644 A01