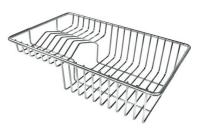

### EQUIPMENT

GRILLE NOIRE POUR EVIERS RIVA A100 E02

VIDAGE FADE PUSH INOX A407 A16