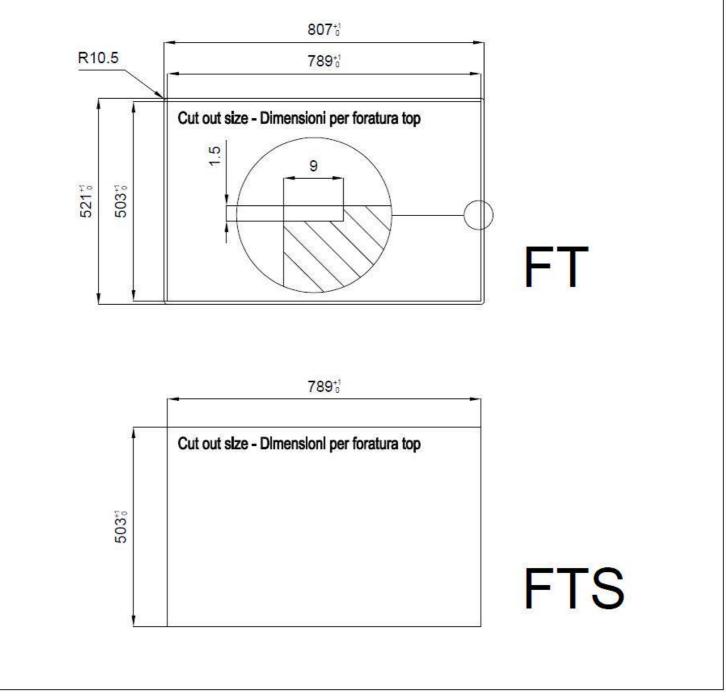

## DETAILS

| Edge/Installation Type | Flush-mount   Top-mount                                         |
|------------------------|-----------------------------------------------------------------|
| Finish                 | Foster brushed                                                  |
| Material               | AISI 304 stainless steel                                        |
| Texture                | Brushed in line                                                 |
| Base                   | 80 cm                                                           |
| Dimensions             | 806 x 520 mm                                                    |
| Standard fittings      | Fixing hooks, gasket, drain, overflow and siphon, boxed packing |
| Mixer holes            | 2 standard holes - 3rd hole on request                          |
| Built-in hole          | View technical data sheet                                       |