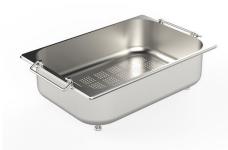

### **OPTIONAL ACCESSORIES**

**CUVETTE PERFOREE INOX** A154 F00 \* only in combination with the accessory A644 F04

**CUVETTE PERFOREE POUR EVIERS RIVA** A156 F00

**GRILLE POR.ASSIETTES INOX** mm214x379 A100 C03 \* only in combination with the accessory A644 A01

**CUVETTE INOX PERFOREE** A151 F00 \* only in combination with the accessory A644 A01

**KIT RÂPES ET PLANCHE DE DECOUPE HDPE** 

A159 A01 \* only in combination with the accessory A644 A01