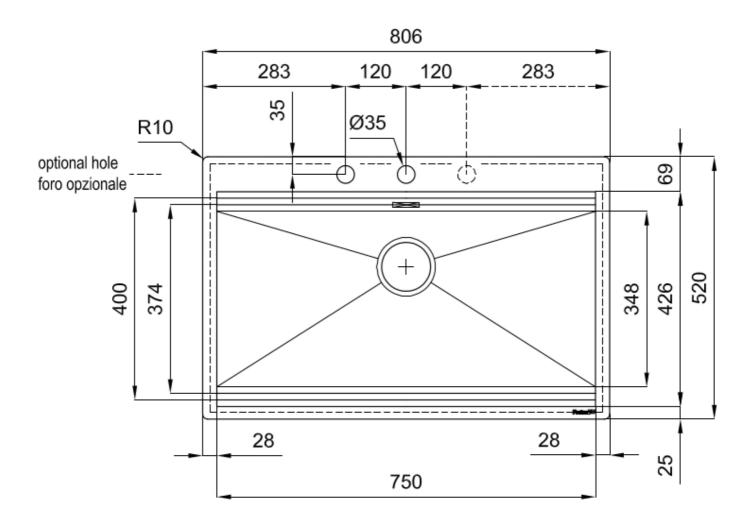

## DETAILS

| Edge/Installation Type | Flush-mount   Top-mount                                         |
|------------------------|-----------------------------------------------------------------|
| Finish                 | Foster brushed                                                  |
| Material               | AISI 304 stainless steel                                        |
| Texture                | Brushed in line                                                 |
| Base                   | 80 cm                                                           |
| Dimensions             | 806 x 520 mm                                                    |
| Standard fittings      | Fixing hooks, gasket, drain, overflow and siphon, boxed packing |
| Mixer holes            | 2 standard holes - 3rd hole on request                          |
| Built-in hole          | View technical data sheet                                       |

| Drainer         | No                                        |
|-----------------|-------------------------------------------|
| Width           | 81 cm                                     |
| Bowl dimension  | 750 x 374 mm                              |
| Number of bowls | 1 bowl                                    |
| Waste fitting   | Drain with automatic control SPACE (PUSH) |