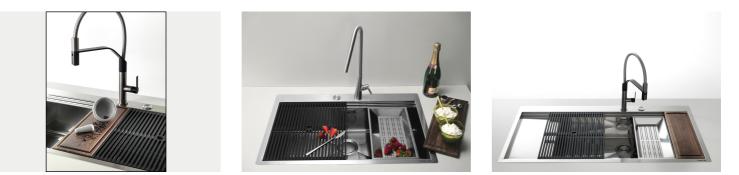

## **RIVA 750**

Kitchen Sinks

Code: N034 F50

RIVA WORKSTATION 806x520 FM 1 BOWL

## GALLERY