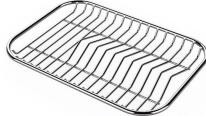

### **OPTIONAL ACCESSORIES**

**CUVETTE PERFOREE INOX** A154 F00 \* only in combination with the accessory A644 F04

**CUVETTE PERFOREE POUR EVIERS RIVA** A156 F00

**GRILLE POR.ASSIETTES INOX** mm214x379 A100 C03 \* only in combination with the accessory A644 A01